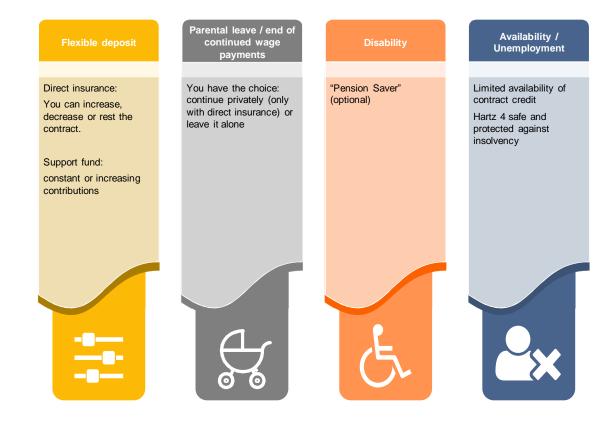

## Change of employer Return to home country Right to vote Taxation Social Insurance Social insurance · Claims from the You have the choice: a Direct insurance: Annuity and/or capital Allowance / exemption Possible reduction in Benefit for survivors company pension plan before and after pension or a lump sum benefits are subject to full limit in health and social benefits due to Takeover option when remain intact. retirement when you retire. taxation. nursing care insurance conversion changing employer (legal claim) • Refund of German Flexible start of retirement statutory pension combined with the insurance contributions Support fund: statutory Pension Possible but not common · Individual check